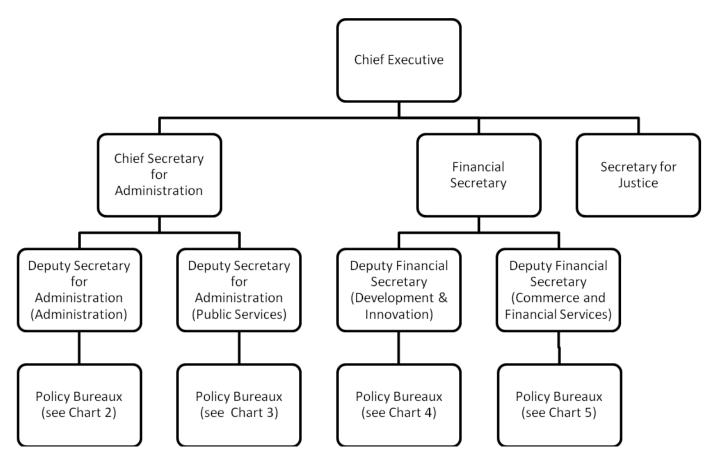

## <u>Chart 1: Structure of the Hong Kong SAR Government Secretariat</u> <u>Under the Proposal from The Professional Commons</u>

Note: Other Government units that are not listed above for simplicity reasons, such as the ICAC,...etc, are maintained in their original position