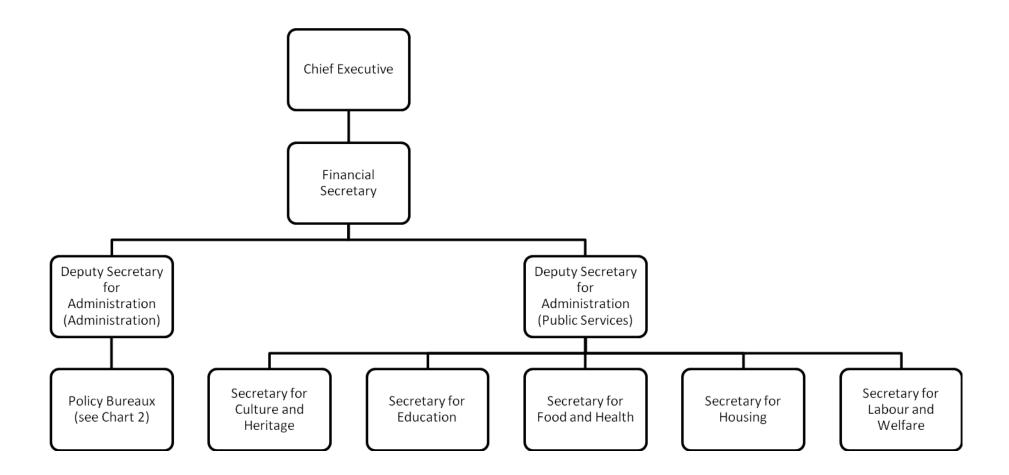

Chart 2: Composition of the Policy Bureaux under the Deputy Secretary for Administration (Administration)

Chart 3 : Composition of the Policy Bureaux under the Deputy Secretary for Administration (Public Services)