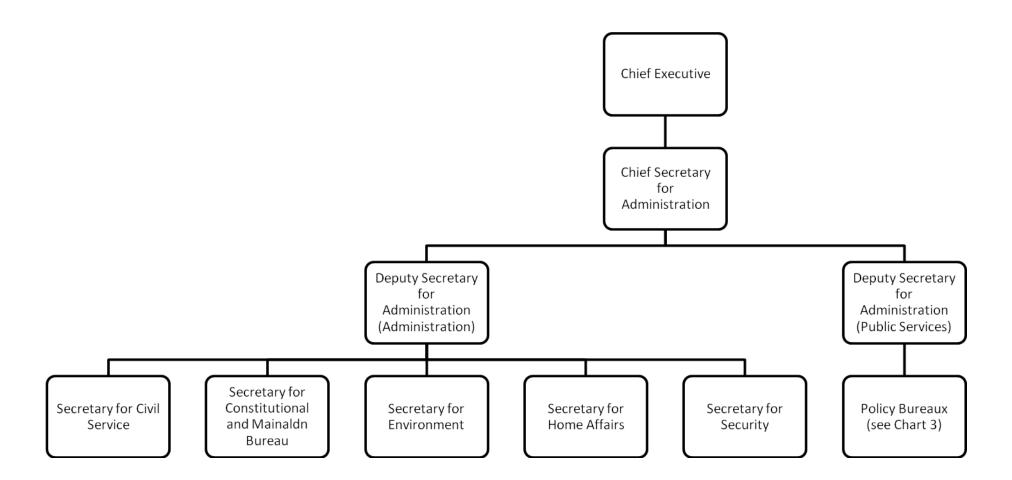

Chart 2: Composition of the Policy Bureaux under the Deputy Secretary for Administration (Administration)

Chart 3 : Composition of the Policy Bureaux under the Deputy Secretary for Administration (Public Services)