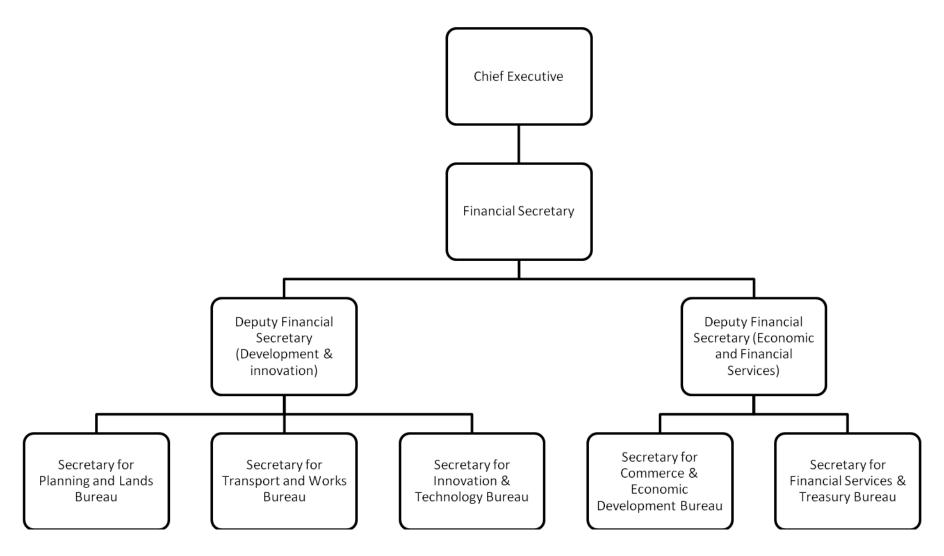

## Chart 4 : Composition of the Policy Bureaux under the Deputy Finanical Secretaries

Chart 5: Structure of the Policy Bureaux and Departments Under the Deputy Chief Secreatry for Administration (Administration)