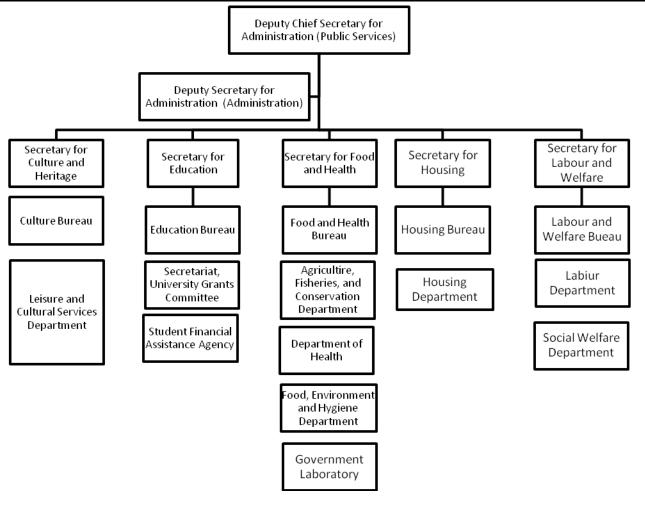

Chart 2: Composition of the Policy Bureaux under the Deputy Secretary for Administration (Administration)

Chart 3 : Composition of the Policy Bureaux under the Deputy Secretary for Administration (Public Services)