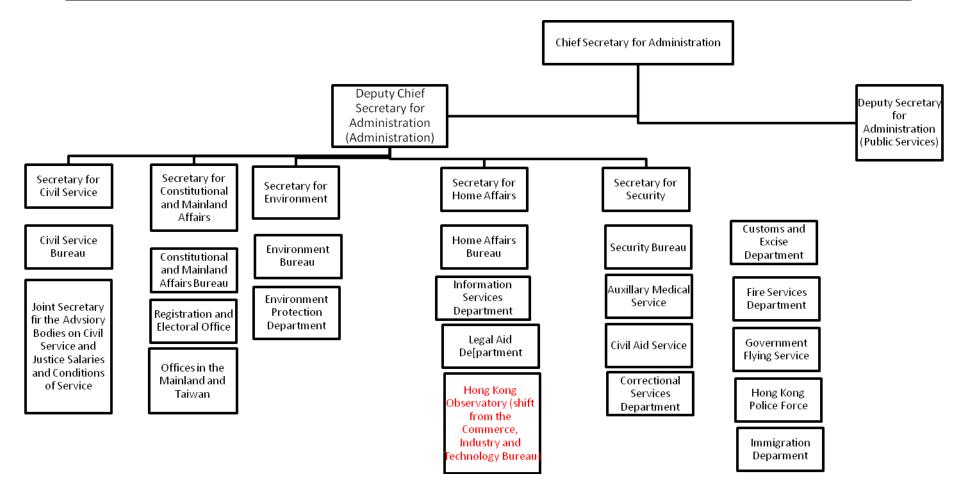

Chart 6: Structure of the Policy Bureaux and Departments Under the Deputy Chief Secreatry for Administration (Public Services)