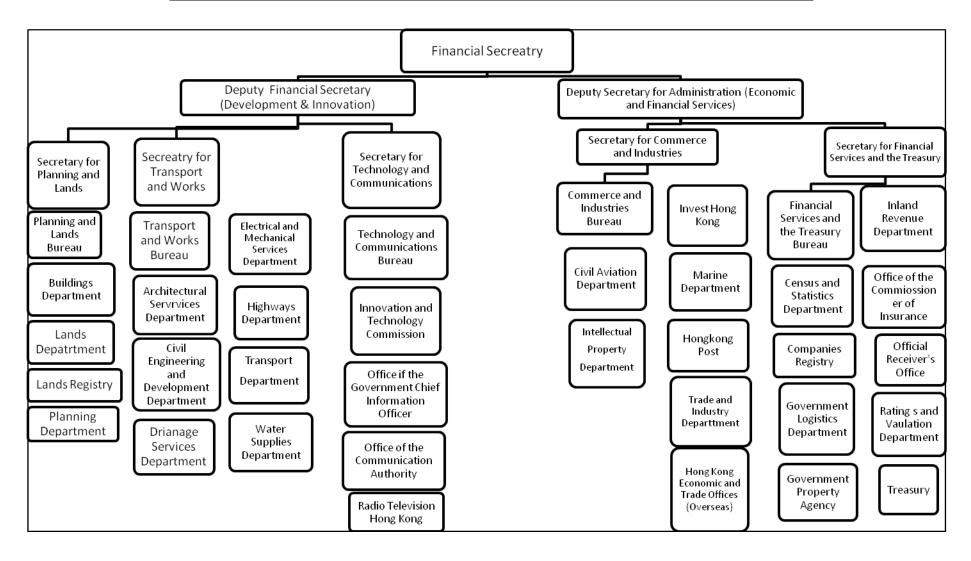

## Chart 4 : Composition of the Policy Bureaux under the Deputy Finanical Secretaries

Chart 5: Structure of the Policy Bureaux and Departments Under the Deputy Chief Secreatry for Administration (Administration)

## Chart 7: Structure of the Policy Bureaux and Departments Under the Deputy Financial Secretaries